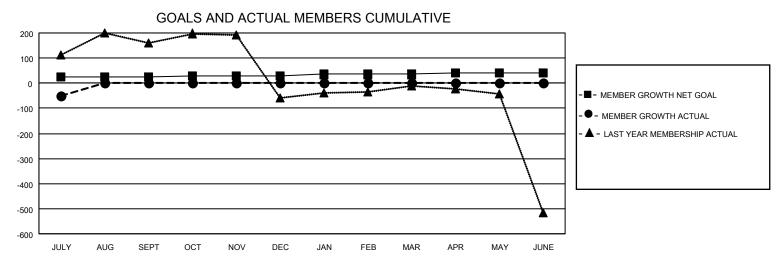

## MONTHLY MEMBERSHIP PROGRESS REPORT

LOCATION REP OF BANGLADESH

District 315B1

Results as of: 7/31/2022

| Clubs                 |               |           |               | Members               |                        |                         |                                                    |
|-----------------------|---------------|-----------|---------------|-----------------------|------------------------|-------------------------|----------------------------------------------------|
| RESULTS FOR 2022-2023 |               |           |               | RESULTS FOR 2022-2023 |                        |                         |                                                    |
| QUARTER               | NEW CLUB GOAL | NEW CLUBS | DROPPED CLUBS | QUARTER MEM           | BER GROWTH NET<br>GOAL | MEMBER GROWTH<br>ACTUAL | DROPPED<br>MEMBERS ACTUAL<br>(including transfers) |
| JULY/AUG/SEPT         | 10            | 0         | 0             | JULY/AUG/SEPT         | 25                     | 23                      | 70                                                 |
| OCT/NOV/DEC           | 2             | 0         | 0             | OCT/NOV/DEC           | 5                      | 0                       | 0                                                  |
| JAN/FEB/MAR           | 2             | 0         | 0             | JAN/FEB/MAR           | 5                      | 0                       | 0                                                  |
| APR/MAY/JUNE          | 1             | 0         | 0             | APR/MAY/JUNE          | 5                      | 0                       | 0                                                  |