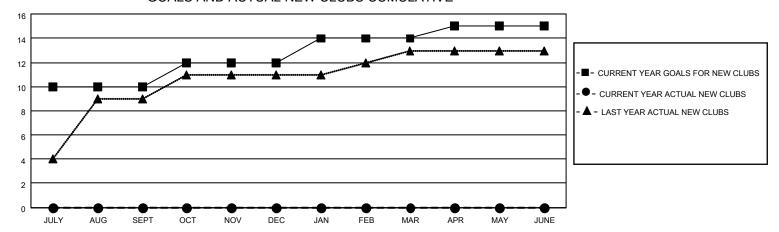

## MONTHLY MEMBERSHIP PROGRESS REPORT

LOCATION REP OF BANGLADESH

District 315B1

Results as of: 7/31/2022

| Clubs                 |               |           |               | Members               |                        |                         |                                                    |
|-----------------------|---------------|-----------|---------------|-----------------------|------------------------|-------------------------|----------------------------------------------------|
| RESULTS FOR 2022-2023 |               |           |               | RESULTS FOR 2022-2023 |                        |                         |                                                    |
| QUARTER               | NEW CLUB GOAL | NEW CLUBS | DROPPED CLUBS | QUARTER MEM           | BER GROWTH NET<br>GOAL | MEMBER GROWTH<br>ACTUAL | DROPPED<br>MEMBERS ACTUAL<br>(including transfers) |
| JULY/AUG/SEPT         | 10            | 0         | 0             | JULY/AUG/SEPT         | 25                     | 23                      | 70                                                 |
| OCT/NOV/DEC           | 2             | 0         | 0             | OCT/NOV/DEC           | 5                      | 0                       | 0                                                  |
| JAN/FEB/MAR           | 2             | 0         | 0             | JAN/FEB/MAR           | 5                      | 0                       | 0                                                  |
| APR/MAY/JUNE          | 1             | 0         | 0             | APR/MAY/JUNE          | 5                      | 0                       | 0                                                  |